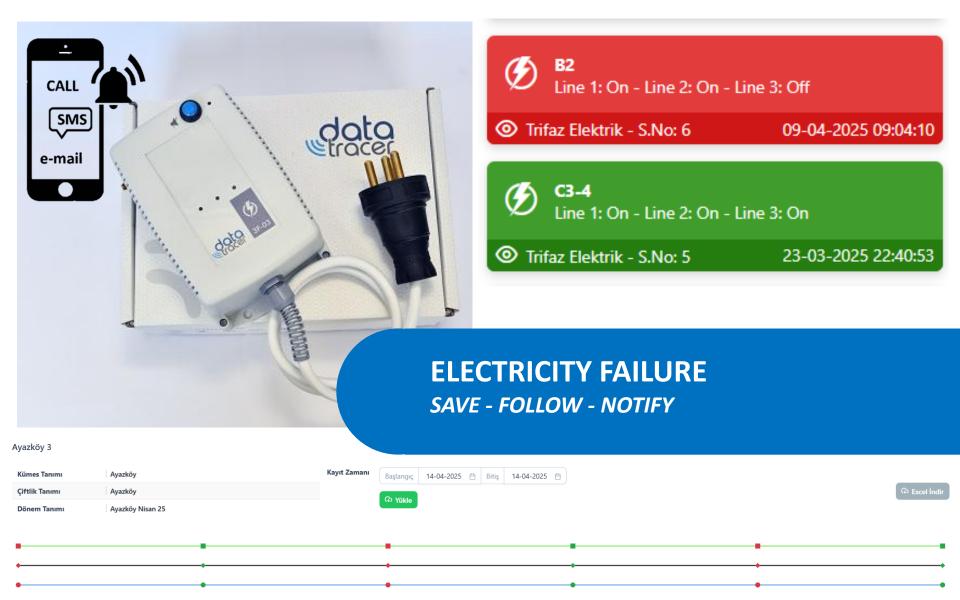

## **Industry 4.0**

Sector-specific IOT applications

**NOT REQUIRE MANPOWER.** 

Datatracer software was designed in a way that does

All notification services are provided AUTOMATICALLY via the server and using the telecommunications infrastructure.

Instant reception of the alarm and notification via app or call or SMS.

All sensors can be easily monitored.

A record is kept for all sensors.

Avino dataTracer

Ď

PERFORMANS OBJECTIVES
TRACING

You may monitor full graphs and compare with genetic standards.