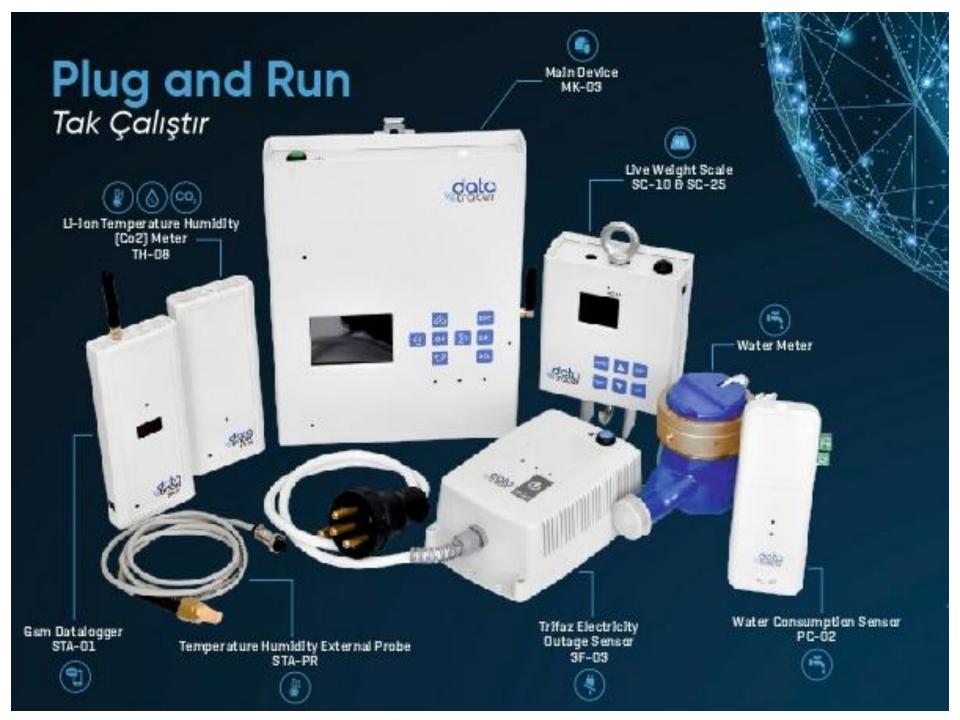

## SYSTEMS

HARDWARE & SOFTWARE

**Integrated Tracing System** 

Our software team are working hard on developing our systems

depending on customer requirements.