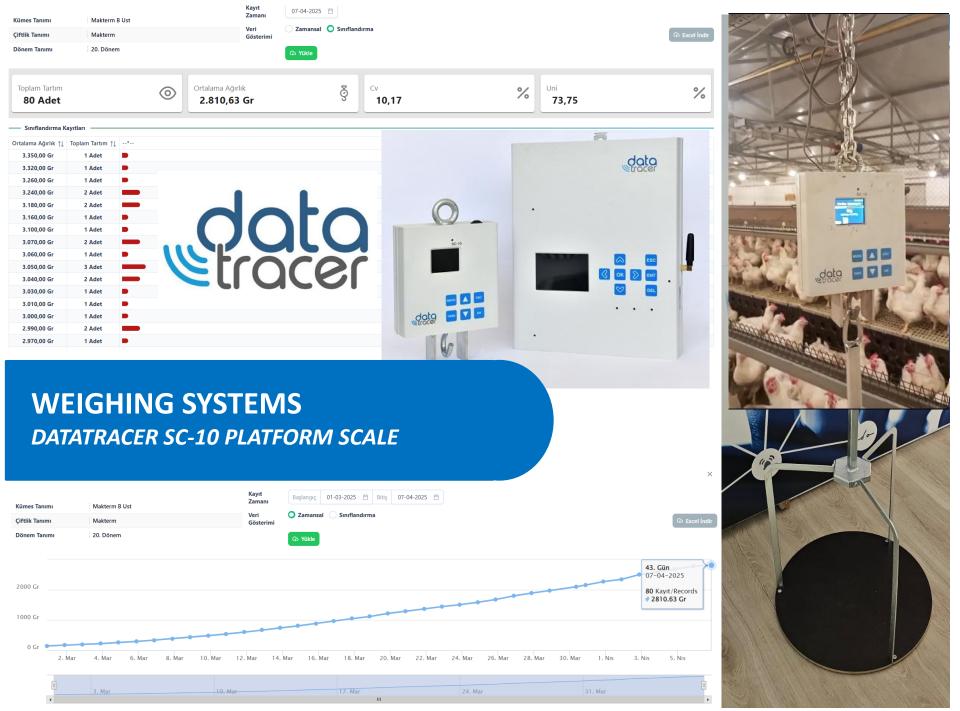

Avino dataTracer

 $\Box$ 

◌

Performance Cards
Water & Feed Consumptions, Bodyweight,
FCR, EPEF