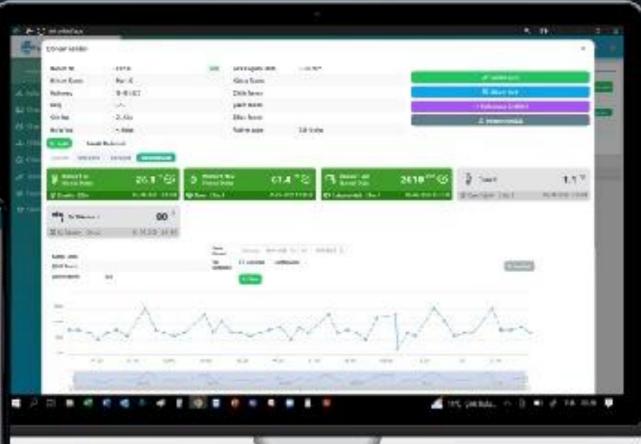

## **Industry 4.0**

Sector-specific IOT applications

**NOT REQUIRE MANPOWER.** 

Datatracer software was designed in a way that does

All notification services are provided AUTOMATICALLY via the server and using the telecommunications infrastructure.

Instant reception of the alarm and notification via app or call or SMS.

All sensors can be easily monitored.

A record is kept for all sensors.

Avino dataTracer

Ď

PERFORMANS OBJECTIVES
TRACING

You may monitor full graphs and compare with genetic standards.