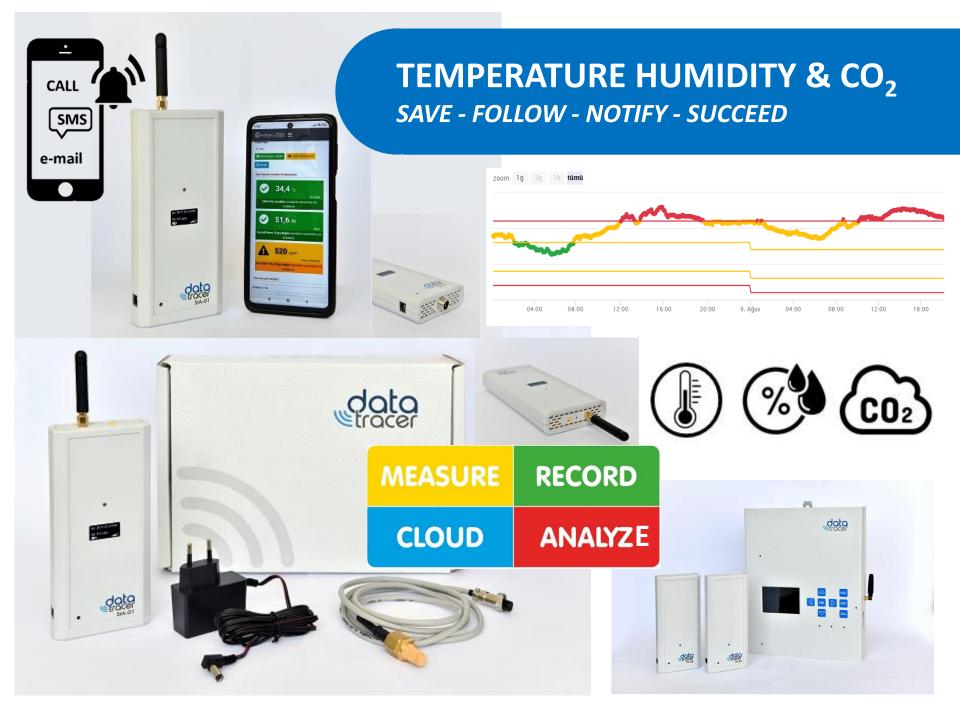

Instant reception of the alarm and notification via app or call or SMS.

All sensors can be easily monitored.

A record is kept for all sensors.

Avino dataTracer

Ď

PERFORMANS OBJECTIVES
TRACING

You may monitor full graphs and compare with genetic standards.