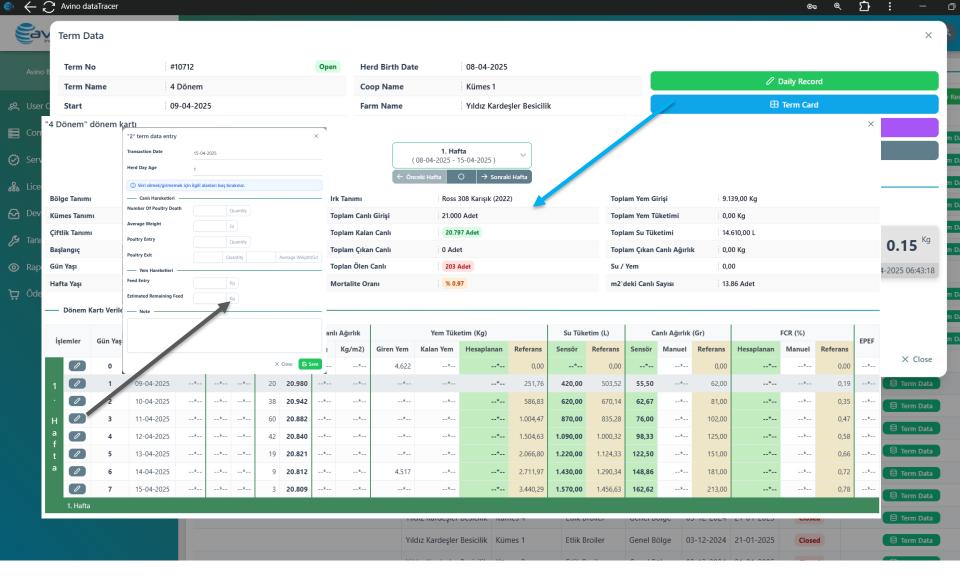

Instant reception of the alarm and notification via app or call or SMS.

All sensors can be easily monitored.

A record is kept for all sensors.

Avino dataTracer

Ď

PERFORMANS OBJECTIVES
TRACING

You may monitor full graphs and compare with genetic standards.

Avino dataTracer

 $\Box$ 

◌

Performance Cards
Water & Feed Consumptions, Bodyweight,
FCR, EPEF