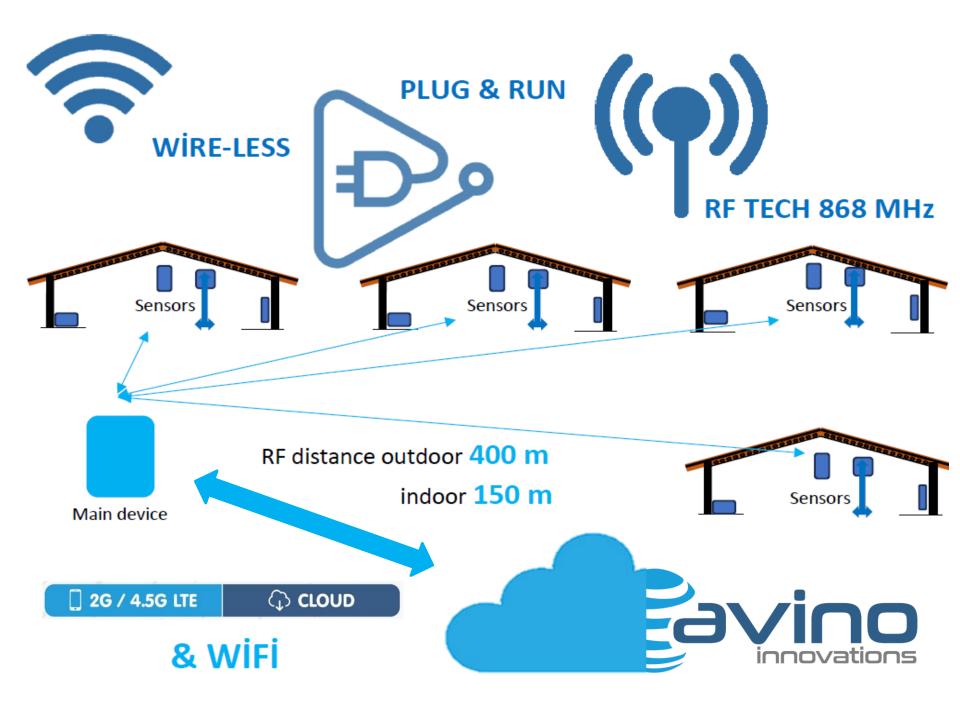

## **Industry 4.0**

Sector-specific IOT applications

**NOT REQUIRE MANPOWER.** 

Datatracer software was designed in a way that does

All notification services are provided AUTOMATICALLY via the server and using the telecommunications infrastructure.