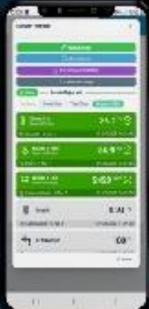

Instant reception of the alarm and notification via app or call or SMS.

All sensors can be easily monitored.

A record is kept for all sensors.

Avino dataTracer

Ď

PERFORMANS OBJECTIVES
TRACING

You may monitor full graphs and compare with genetic standards.

Avino dataTracer

 $\Box$ 

◌

Performance Cards
Water & Feed Consumptions, Bodyweight,
FCR, EPEF