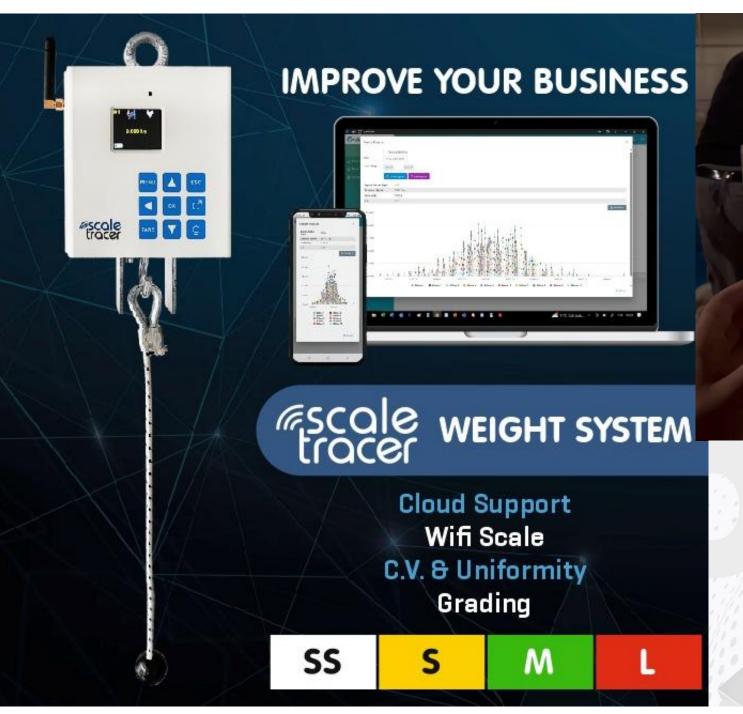

Avino dataTracer

 $\Box$ 

◌

Performance Cards
Water & Feed Consumptions, Bodyweight,
FCR, EPEF