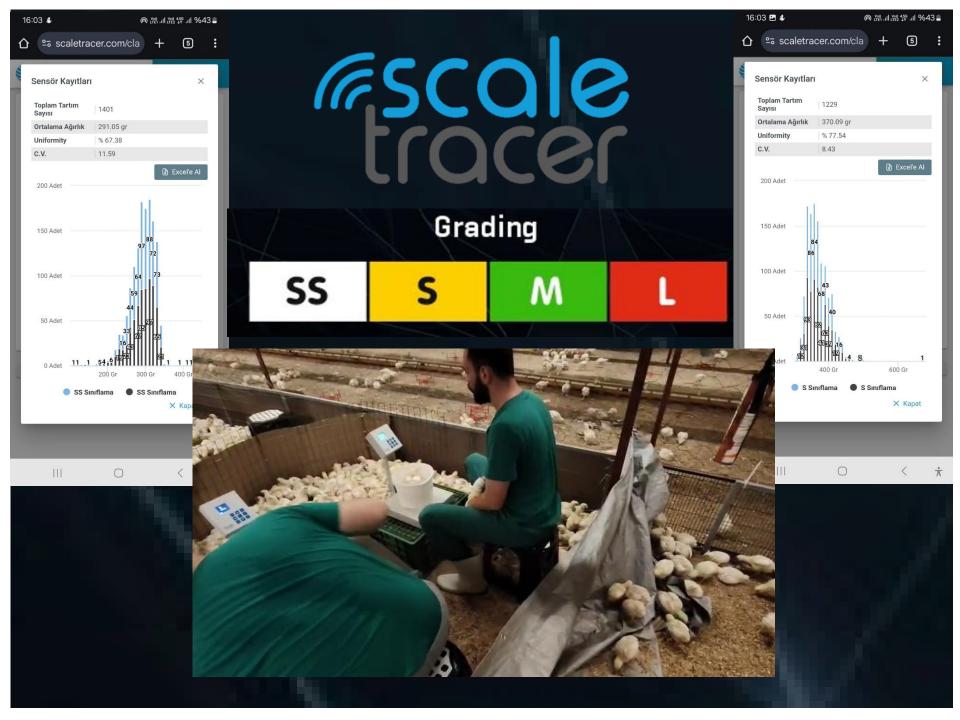

## SYSTEMS

HARDWARE & SOFTWARE

**Integrated Tracing System** 

Our software team are working hard on developing our systems

depending on customer requirements.