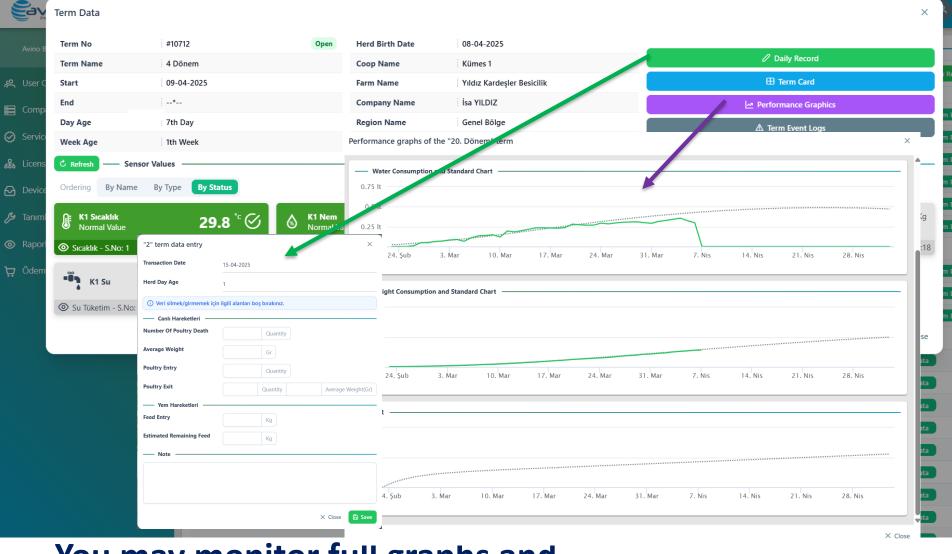

Instant reception of the alarm and notification via app or call or SMS.

All sensors can be easily monitored.

A record is kept for all sensors.

Avino dataTracer

Ď

PERFORMANS OBJECTIVES
TRACING

You may monitor full graphs and compare with genetic standards.

Avino dataTracer

 $\Box$ 

◌

Performance Cards
Water & Feed Consumptions, Bodyweight,
FCR, EPEF