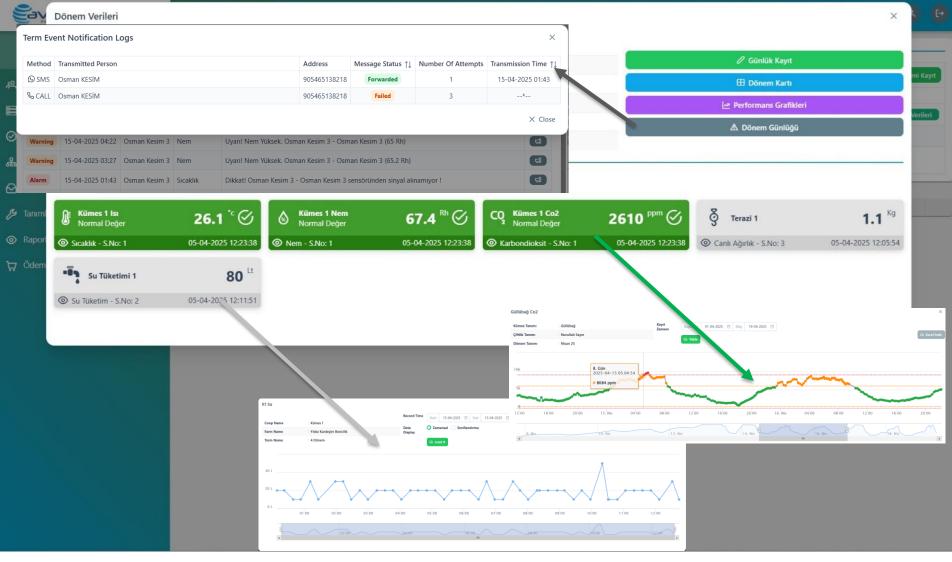

Instant reception of the alarm and notification via app or call or SMS.

All sensors can be easily monitored.

A record is kept for all sensors.

Avino dataTracer

Ď

PERFORMANS OBJECTIVES
TRACING

You may monitor full graphs and compare with genetic standards.

Avino dataTracer

 $\Box$ 

◌

Performance Cards
Water & Feed Consumptions, Bodyweight,
FCR, EPEF