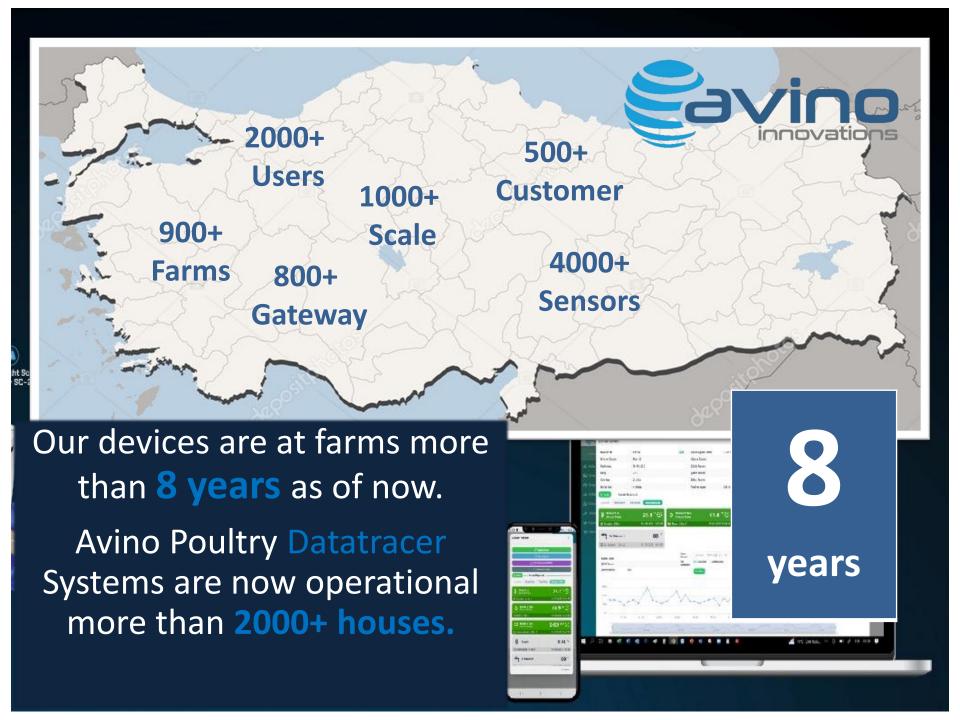

## SYSTEMS

HARDWARE & SOFTWARE

Our R&D journey has started with a client's inquiry in 2014.

In 2017 we have started to develop

'Management and Tracking'

systems for farms & integrations.







## SYSTEMS innovations

HARDWARE & SOFTWARE

Datatracer Poultry Tracking
System users have reported
significantly;

**Productivity increased +30 EPEF** 

Cycle income increased +15%

**Profitability increased +30%** 

More than million animals were saved from death.

**Energy costs decreased** 



Step by

























12:26

12:28

12:30

12:32

12:40

12:13

12:14

12:41













## SYSTEMS

HARDWARE & SOFTWARE

**Integrated Tracing System** 

Our software team are working hard on developing our systems





depending on customer requirements.

## **Industry 4.0**

Sector-specific IOT applications

**NOT REQUIRE MANPOWER.** 

Datatracer software was designed in a way that does





All notification services are provided AUTOMATICALLY via the server and using the teleco