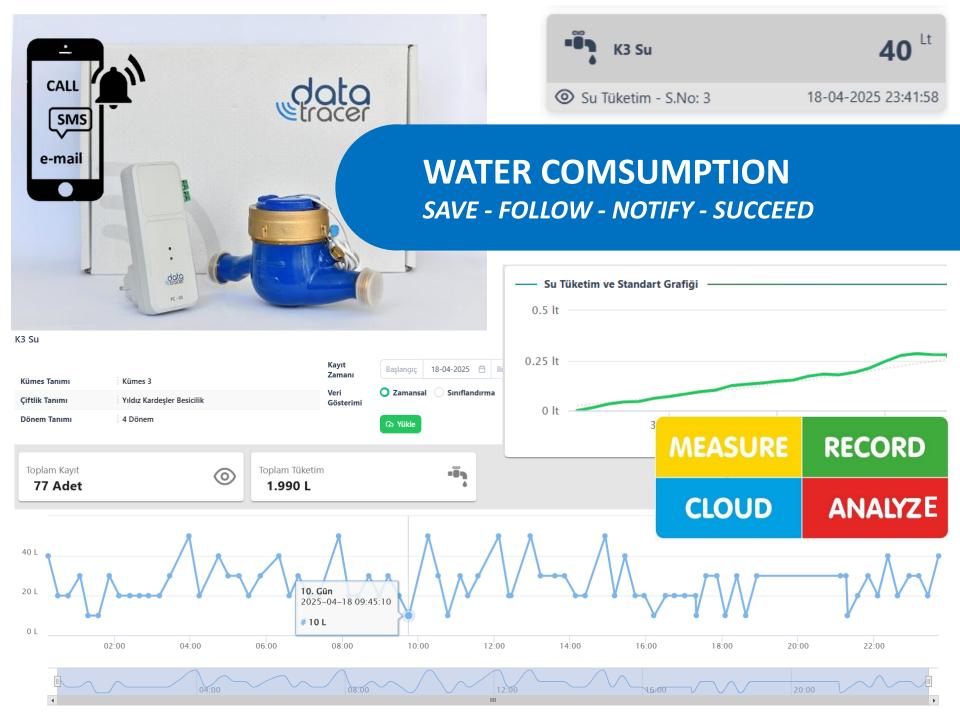

Avino dataTracer

 $\Box$ 

◌

Performance Cards
Water & Feed Consumptions, Bodyweight,
FCR, EPEF